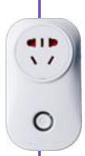

#### **Smart Outlet Switch**

- Button control or remote control.
- Plug and play.
- Turn on/off at a certain time.
- LoRaWAN compliant

#### **Application:**

Suitable for all kinds of household appliance such as table lamps, humidifiers, water dispensers, etc.