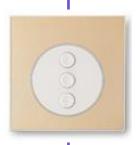

### Three-position wall switch

- Control the opening and closing of the lighting device through instructions or a remote control
- LoRaWAN compliant
- Low power consumption and strong antiinterference ability

#### **Application:**

Remote control of lighting devices