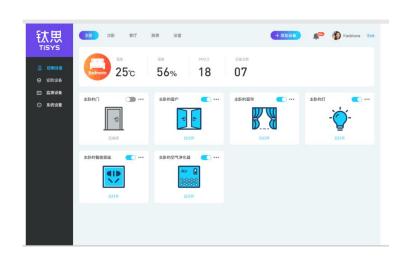

## Solution

LoRa-based Smart Community for Senior care

LoRaWAN Gateway

LoRa-based End Node

Smart senior care platform

LoRa network Server

### Smart senior care

Provide services such as physical condition monitoring, smart medication, anti-lost tracking, fall alarm, send SOS in emergency.