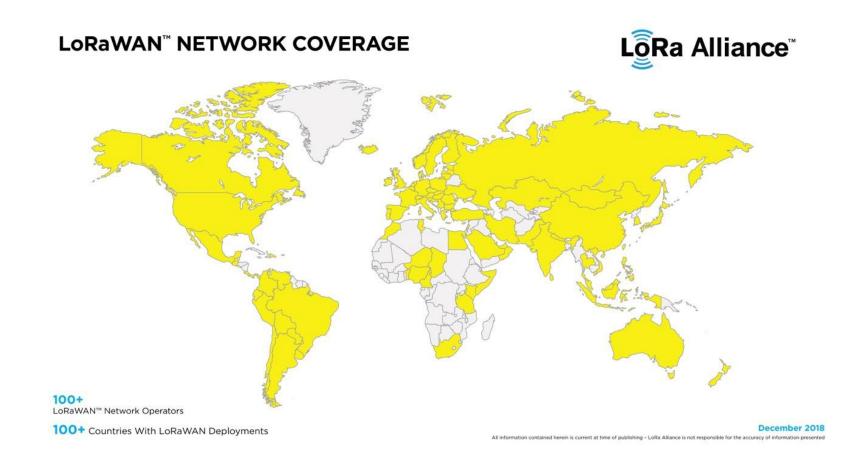

## Global LoRa Deployment

### What is LoRa

LoRa (short for long range) is a spread spectrum modulation technique derived from chirp spread spectrum (CSS) technology.

Commercail used in 2013, Semtech's LoRa Technology has amassed over 600 known uses cases for smart cities, smart homes and buildings, smart agriculture, smart metering, smart supply chain and logistics, and more. With 87 million devices connected to networks in more than 100 countries and growing, LoRa Technology is the DNA of IoT, creating a Smarter Planet.