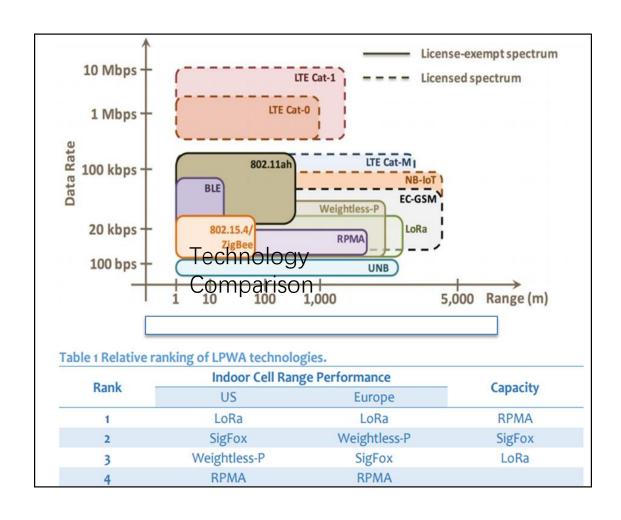

sugar + ECG
- Test data is automatically summarized by the network to the platformPower
- LoRaWAN compliant

#### **Application:**

Smart Senior care, Nursing, hospital





## **About LoRa**

Long Range Low Power network

















### What is LoRa

LoRa (short for long range) is a spread spectrum modulation technique derived from chirp spread spectrum (CSS) technology.

Commercail used in 2013, Semtech's LoRa Technology has amassed over 600 known uses cases for smart cities, smart homes and buildings, smart agriculture, smart metering, smart supply chain and logistics, and more. With 87 million devices connected to networks in more than 100 countries and growing, LoRa Technology is the DNA of IoT, creating a Smarter Planet.

## LoRaWAN Network



## Existing Technology Comparison



## Strength of LoRa



## Global LoRa Deployment



# THANK YOU

0