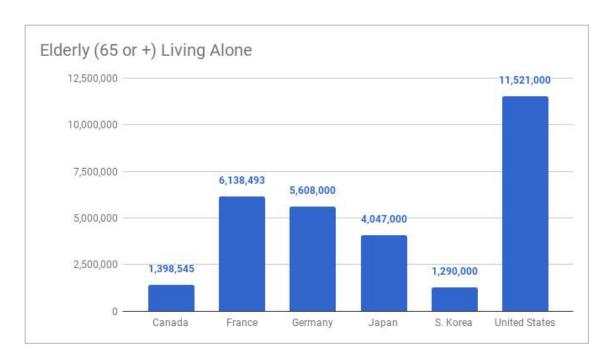

## Key trend in population ageing

- The global population aged 60 years or over numbered 962 million in 2017, more than twice as large as in 1980.
- The number of older person is expected to double again by 2050, when it is projected to reach nearly 2.1 billion

Data source: United Nations (2017). World Population Prospects: the 2017 Revision.

Number of Persons aged 60 years or over by development group

Sources: Statcan, Insee, Destatis, e-Stat Japan, Kostat, US Census Bureau (2016)

### More and more elderly live alone

Not only their number increase by the day, more and more elderly live also alone according to the UN.Why? Mainly because a majority of elderly people wish to live independently, in their own home, as long as possible. The traditional pattern in which three generations live under a same roof is gradually becoming a thing of the past.