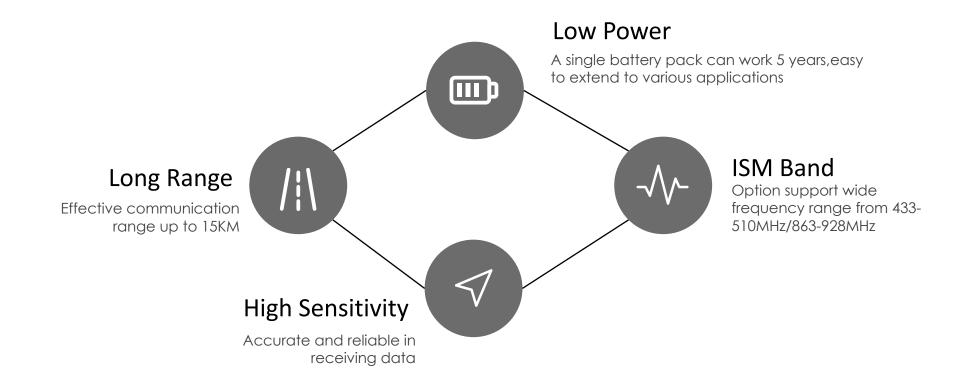

is automatically summarized by the network to the platformPower
- LoRaWAN compliant

#### **Application:**

Smart Senior care, Nursing, hospital





## **About LoRa**

Long Range Low Power network

















### What is LoRa

LoRa (short for long range) is a spread spectrum modulation technique derived from chirp spread spectrum (CSS) technology.

Commercail used in 2013, Semtech's LoRa Technology has amassed over 600 known uses cases for smart cities, smart homes and buildings, smart agriculture, smart metering, smart supply chain and logistics, and more. With 87 million devices connected to networks in more than 100 countries and growing, LoRa Technology is the DNA of IoT, creating a Smarter Planet.

## LoRaWAN Network



## Existing Technology Comparison



## Strength of LoRa



## Global LoRa Deployment



# THANK YOU

0