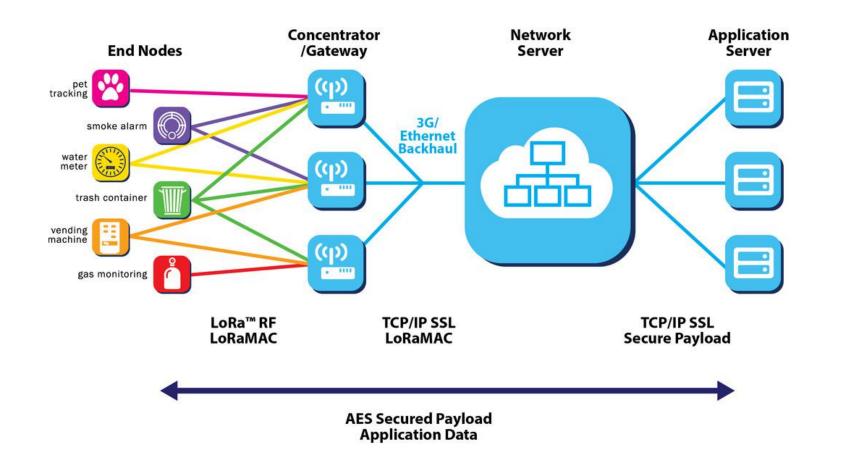

pressure + body temperature + blood sugar + ECG
- Test data is automatically summarized by the network to the platformPower
- LoRaWAN compliant

#### **Application:**

Smart Senior care, Nursing, hospital





## **About LoRa**

Long Range Low Power network

















### What is LoRa

LoRa (short for long range) is a spread spectrum modulation technique derived from chirp spread spectrum (CSS) technology.

Commercail used in 2013, Semtech's LoRa Technology has amassed over 600 known uses cases for smart cities, smart homes and buildings, smart agriculture, smart metering, smart supply chain and logistics, and more. With 87 million devices connected to networks in more than 100 countries and growing, LoRa Technology is the DNA of IoT, creating a Smarter Planet.

## LoRaWAN Network



## Existing Technology Comparison



## Strength of LoRa



## Global LoRa Deployment



# THANK YOU

0