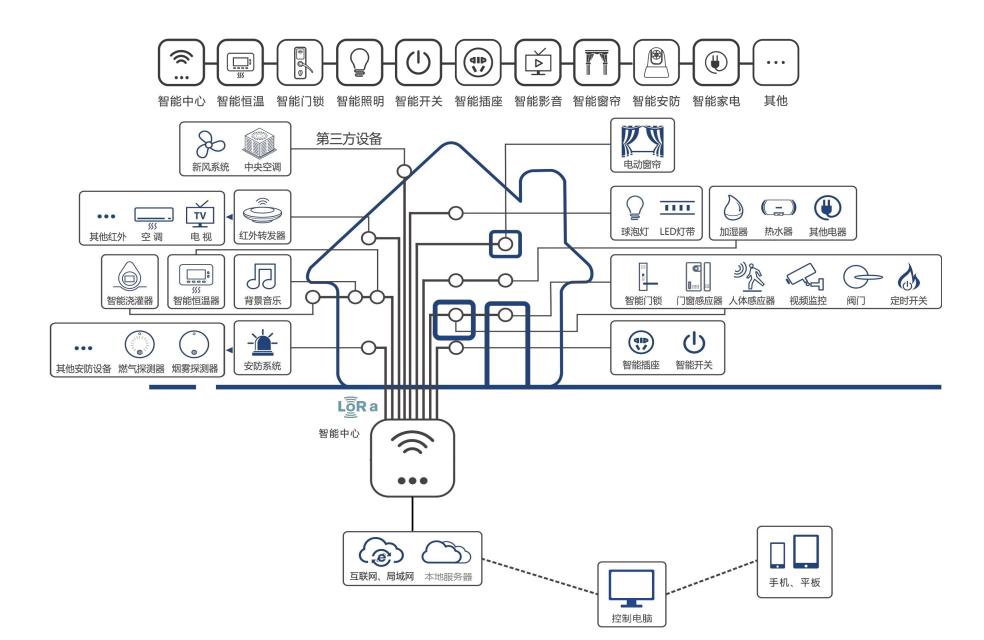

## Solution

LoRa-based Smart Community for Senior care

LoRaWAN Gateway

LoRa-based End Node

Smart senior care platform

LoRa network Server

## **Devices**

Smart senior care community devices based on LoRa