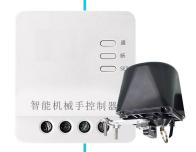

## Manipulator Controller

- Power supply : DC12V
- remote control the opening and closing of manipulator
- LoRaWAN compliant

#### **Application:**

Widely used in gas and water manipulator.