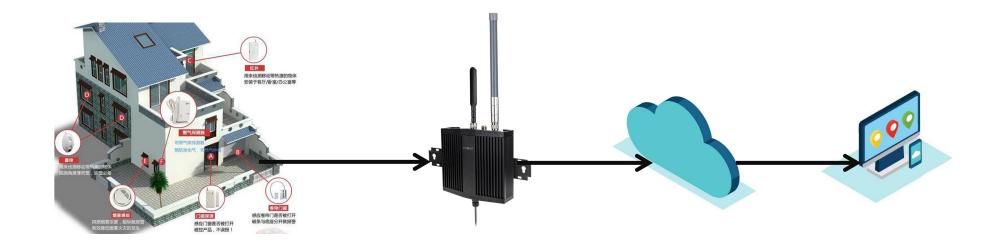

## Solution

LoRa-based Smart Community for Senior care

LoRaWAN Gateway

LoRa-based End Node

Smart senior care platform

LoRa network Server

### Smart senior care

Provide services such as physical condition monitoring, smart medication, anti-lost tracking, fall alarm, send SOS in emergency.

## Smart nursing

When the patient needs to turn over, the sensor can send a signal to help the patient in time, detecting the patient's heart pressure and other physical conditions

## **Environment sensing**

Provides 24-hour home environment monitoring through air quality detection equipment such as temperature, humidity, and carbon dioxide to adjust the overall environment and improve overall living quality.

## Security

Embedded with vairous security sensors such as gas detector, water-leak detector, smoke detector, CO detector, Motion sensor etc... keep people safe from disaster.